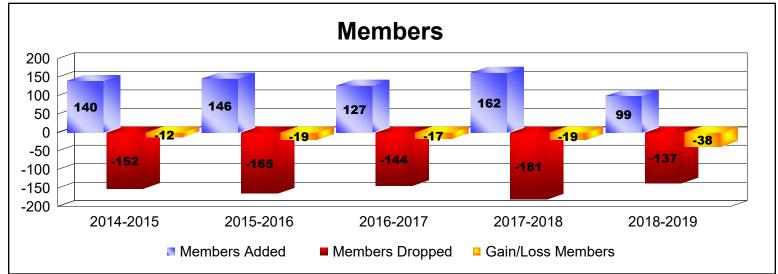

District 105SW As of June 2019 Cumulative

| Year      | New<br>Clubs | Dropped<br>Clubs | Gain/<br>Loss<br>Clubs | New<br>Members | Charter<br>Members | Reinstate<br>Members | Transfer<br>Members | Total<br>Member<br>Added | Total<br>Members<br>Dropped | Gain/<br>Loss<br>Members |
|-----------|--------------|------------------|------------------------|----------------|--------------------|----------------------|---------------------|--------------------------|-----------------------------|--------------------------|
| 2014-2015 | 0            | 0                | 0                      | 117            | 2                  | 2                    | 19                  | 140                      | -152                        | -12                      |
| 2015-2016 | 0            | 0                | 0                      | 123            | 0                  | 3                    | 20                  | 146                      | -165                        | -19                      |
| 2016-2017 | 0            | 0                | 0                      | 110            | 2                  | 4                    | 11                  | 127                      | -144                        | -17                      |
| 2017-2018 | 0            | 0                | 0                      | 134            | 0                  | 11                   | 17                  | 162                      | -181                        | -19                      |
| 2018-2019 | 0            | 0                | 0                      | 84             | 1                  | 3                    | 11                  | 99                       | -137                        | -38                      |
| Average   | 0            | 0                | 0                      | 114            | 1                  | 5                    | 16                  | 135                      | -156                        | -21                      |