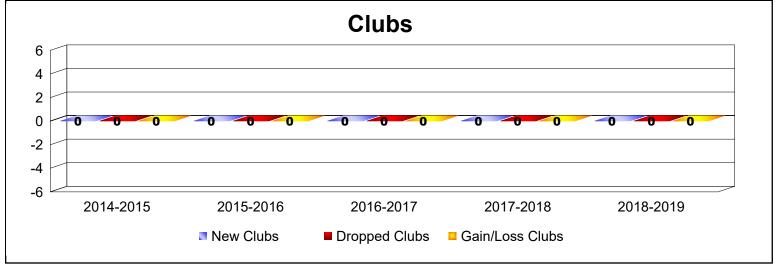

District 105SW As of June 2019 Cumulative

| Year      | New<br>Clubs | Dropped<br>Clubs | Gain/<br>Loss<br>Clubs | New<br>Members | Charter<br>Members | Reinstate<br>Members | Transfer<br>Members | Total<br>Member<br>Added | Total<br>Members<br>Dropped | Gain/<br>Loss<br>Members |
|-----------|--------------|------------------|------------------------|----------------|--------------------|----------------------|---------------------|--------------------------|-----------------------------|--------------------------|
| 2014-2015 | 0            | 0                | 0                      | 117            | 2                  | 2                    | 19                  | 140                      | -152                        | -12                      |
| 2015-2016 | 0            | 0                | 0                      | 123            | 0                  | 3                    | 20                  | 146                      | -165                        | -19                      |
| 2016-2017 | 0            | 0                | 0                      | 110            | 2                  | 4                    | 11                  | 127                      | -144                        | -17                      |
| 2017-2018 | 0            | 0                | 0                      | 134            | 0                  | 11                   | 17                  | 162                      | -181                        | -19                      |
| 2018-2019 | 0            | 0                | 0                      | 84             | 1                  | 3                    | 11                  | 99                       | -137                        | -38                      |
| Average   | 0            | 0                | 0                      | 114            | 1                  | 5                    | 16                  | 135                      | -156                        | -21                      |